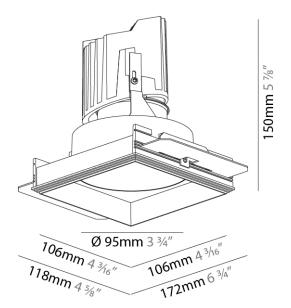

| Series: Bioniq                                                                                                                                                                                                                                                                                                                                                                                                         |
|------------------------------------------------------------------------------------------------------------------------------------------------------------------------------------------------------------------------------------------------------------------------------------------------------------------------------------------------------------------------------------------------------------------------|
| Subseries: Bioniq Square Deep                                                                                                                                                                                                                                                                                                                                                                                          |
| Brand: Prolicht                                                                                                                                                                                                                                                                                                                                                                                                        |
| Division: Architectural                                                                                                                                                                                                                                                                                                                                                                                                |
| Mounting Type: Trimless                                                                                                                                                                                                                                                                                                                                                                                                |
| Mounting Location: Ceiling                                                                                                                                                                                                                                                                                                                                                                                             |
| Subcategory: Downlight                                                                                                                                                                                                                                                                                                                                                                                                 |
| PHYSICAL                                                                                                                                                                                                                                                                                                                                                                                                               |
| Shape: Square                                                                                                                                                                                                                                                                                                                                                                                                          |
| Diameter (mm): 95                                                                                                                                                                                                                                                                                                                                                                                                      |
| Diameter (in): $3\frac{3}{4}$                                                                                                                                                                                                                                                                                                                                                                                          |
| Length (mm): 106                                                                                                                                                                                                                                                                                                                                                                                                       |
| Length (in): $4\frac{3}{16}$                                                                                                                                                                                                                                                                                                                                                                                           |
| Width (mm): 106                                                                                                                                                                                                                                                                                                                                                                                                        |
| Width (in): 4 <sup>3</sup> / <sub>16</sub>                                                                                                                                                                                                                                                                                                                                                                             |
| Depth (mm): 150                                                                                                                                                                                                                                                                                                                                                                                                        |
| Depth (in): $5\frac{7}{8}$                                                                                                                                                                                                                                                                                                                                                                                             |
| Ceiling Thickness (mm): 10 / 12.5 / 15 / 25                                                                                                                                                                                                                                                                                                                                                                            |
| Ceiling Thickness (in): 3/8 or 1/2 or 9/16 or 1                                                                                                                                                                                                                                                                                                                                                                        |
| Min. Recessing Depth (mm): 170                                                                                                                                                                                                                                                                                                                                                                                         |
| Min. Recessing Depth (in): 6 <sup>11</sup> / <sub>16</sub>                                                                                                                                                                                                                                                                                                                                                             |
| Light Distribution: Downlight                                                                                                                                                                                                                                                                                                                                                                                          |
| Weight (kg): 0.705                                                                                                                                                                                                                                                                                                                                                                                                     |
| Weight (lbs): 1.55                                                                                                                                                                                                                                                                                                                                                                                                     |
| Fixture Finish: SSR / BKV / CWI / CRY / HAB / LAG / UFT / ITA / RUA / RUR /                                                                                                                                                                                                                                                                                                                                            |
| MIC / FTG / MYG / TWT / LOD / PUS / FRO / FUP / KIA / POP / BLS / SPG /                                                                                                                                                                                                                                                                                                                                                |
| MEY / GOH / GUM / CHC / COM / ABZ / JAG / OBR / MOS / ROR                                                                                                                                                                                                                                                                                                                                                              |
| Fixture Material: Aluminum Die Cast                                                                                                                                                                                                                                                                                                                                                                                    |
| Cut-out Measurements: 120mm / 4 3/4" x 120mm / 4 3/4"                                                                                                                                                                                                                                                                                                                                                                  |
| Upon Request: Unique Ceiling Thickness                                                                                                                                                                                                                                                                                                                                                                                 |
|                                                                                                                                                                                                                                                                                                                                                                                                                        |
| ELECTRICAL                                                                                                                                                                                                                                                                                                                                                                                                             |
| ELECTRICAL<br>Lamp Type: LED (Zhaga Standard)                                                                                                                                                                                                                                                                                                                                                                          |
|                                                                                                                                                                                                                                                                                                                                                                                                                        |
| Lamp Type: LED (Zhaga Standard)<br>Input Wattage (W): 15.5<br>Total Output Wattage (W): 14.5                                                                                                                                                                                                                                                                                                                           |
| Lamp Type: LED (Zhaga Standard)<br>Input Wattage (W): 15.5<br>Total Output Wattage (W): 14.5<br>Dimming: Tri-Mode (Non-Dimming and Phase Dimming (120Vac only)                                                                                                                                                                                                                                                         |
| Lamp Type: LED (Zhaga Standard)<br>Input Wattage (W): 15.5<br>Total Output Wattage (W): 14.5<br>Dimming: Tri-Mode (Non-Dimming and Phase Dimming (120Vac only)<br>and 0-10V Dimming)                                                                                                                                                                                                                                   |
| Lamp Type: LED (Zhaga Standard)<br>Input Wattage (W): 15.5<br>Total Output Wattage (W): 14.5<br>Dimming: Tri-Mode (Non-Dimming and Phase Dimming (120Vac only)<br>and 0-10V Dimming)<br>Driver Included: No                                                                                                                                                                                                            |
| Lamp Type: LED (Zhaga Standard)<br>Input Wattage (W): 15.5<br>Total Output Wattage (W): 14.5<br>Dimming: Tri-Mode (Non-Dimming and Phase Dimming (120Vac only)<br>and 0-10V Dimming)<br>Driver Included: No<br>Driver Location: Recessed Housing                                                                                                                                                                       |
| Lamp Type: LED (Zhaga Standard)<br>Input Wattage (W): 15.5<br>Total Output Wattage (W): 14.5<br>Dimming: Tri-Mode (Non-Dimming and Phase Dimming (120Vac only)<br>and 0-10V Dimming)<br>Driver Included: No<br>Driver Location: Recessed Housing<br>Driver Type: Constant Current - Universal                                                                                                                          |
| Lamp Type: LED (Zhaga Standard)<br>Input Wattage (W): 15.5<br>Total Output Wattage (W): 14.5<br>Dimming: Tri-Mode (Non-Dimming and Phase Dimming (120Vac only)<br>and 0-10V Dimming)<br>Driver Included: No<br>Driver Location: Recessed Housing<br>Driver Type: Constant Current - Universal<br>Driver Class: Class 2                                                                                                 |
| Lamp Type: LED (Zhaga Standard)<br>Input Wattage (W): 15.5<br>Total Output Wattage (W): 14.5<br>Dimming: Tri-Mode (Non-Dimming and Phase Dimming (120Vac only)<br>and 0-10V Dimming)<br>Driver Included: No<br>Driver Location: Recessed Housing<br>Driver Type: Constant Current - Universal<br>Driver Class: Class 2<br>Housing: See components                                                                      |
| Lamp Type: LED (Zhaga Standard)<br>Input Wattage (W): 15.5<br>Total Output Wattage (W): 14.5<br>Dimming: Tri-Mode (Non-Dimming and Phase Dimming (120Vac only)<br>and 0-10V Dimming)<br>Driver Included: No<br>Driver Location: Recessed Housing<br>Driver Type: Constant Current - Universal<br>Driver Class: Class 2<br>Housing: See components<br>Input Voltage (V): 120 - 277                                      |
| Lamp Type: LED (Zhaga Standard)<br>Input Wattage (W): 15.5<br>Total Output Wattage (W): 14.5<br>Dimming: Tri-Mode (Non-Dimming and Phase Dimming (120Vac only)<br>and 0-10V Dimming)<br>Driver Included: No<br>Driver Location: Recessed Housing<br>Driver Type: Constant Current - Universal<br>Driver Class: Class 2<br>Housing: See components<br>Input Voltage (V): 120 - 277<br>Constant Current (MA): 500        |
| Lamp Type: LED (Zhaga Standard)<br>Input Wattage (W): 15.5<br>Total Output Wattage (W): 14.5<br>Dimming: Tri-Mode (Non-Dimming and Phase Dimming (120Vac only)<br>and 0-10V Dimming)<br>Driver Included: No<br>Driver Location: Recessed Housing<br>Driver Type: Constant Current - Universal<br>Driver Class: Class 2<br>Housing: See components<br>Input Voltage (V): 120 - 277<br>Constant Current (MA): 500<br>LED |
| Lamp Type: LED (Zhaga Standard)<br>Input Wattage (W): 15.5<br>Total Output Wattage (W): 14.5<br>Dimming: Tri-Mode (Non-Dimming and Phase Dimming (120Vac only)<br>and 0-10V Dimming)<br>Driver Included: No<br>Driver Location: Recessed Housing<br>Driver Type: Constant Current - Universal<br>Driver Class: Class 2<br>Housing: See components<br>Input Voltage (V): 120 - 277<br>Constant Current (MA): 500        |